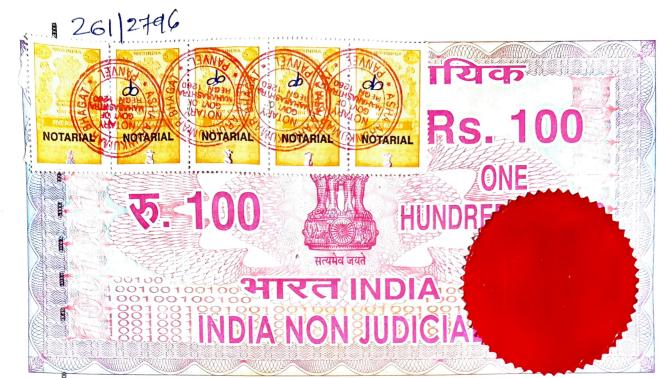

महाराष्ट्र MAHARASHTRA

**①** 2022 **①** 

22AA 880944





### **MARRIAGE AFFIDAVIT**

- We, 1. Mrs. Yogita Yogesh Bhitale, Age 34 years (Name after marriage) resides at Flat-401 4th Floor Vishesh Homes Plot no -36, Sector-35, Kamothe, Raigad- 410206 AND Maiden (Name before marriage) Miss. Yogita Krishna Shedekar Daughter of Mr. Krishna Deu Shedekar and Mrs. Sunita Krishna Shedekar Address at Flat no -710, Shree Swami Samartha CHS, Malad West-400 064
- 2. Mr. Yogesh Narayan Bhitale age 40 years (Name of Husband) Son of Mr. Narayan Tanu Bhitale and Mrs. Nirmala Narayan Bhitale residing at Flat-401 4th Floor Vishesh Homes Plot no -36, Sector-35, Kamothe, Raigad-410206 solemnly declare and affirm under:
- That we are married under Hindu Marriage / Rights / Customs on 1st May 2012 (Date of