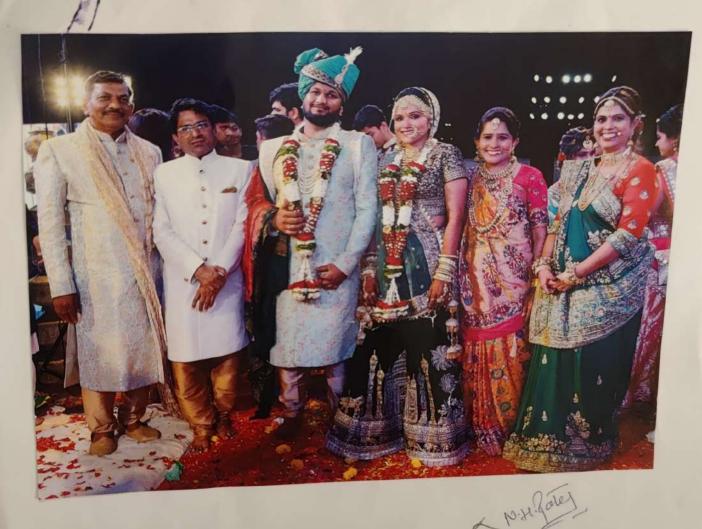

4902

Natnesh partel

भी रोशिक और विस्तारम परसम्भा का १२०१०२४

ज्या कारणासाठी ज्यांनी गुतांक खरेबी केला लांगी स्थाय कारणासाठी मुतांक खरेबी केल्यापासुन ६ महिन्यात वापरणे वयनकारक आहे. 1000

- We state that Smt. Geeta Nainesh Patel and Shri. Nainesh Harji
  Patel are married to each other on 05/02/2018 as per Hindu
  Vedic rites in presence of our families and friends at Ganpat
  Seth Tandal ground, Sector 30, Karave Goan, Near Dharve
  railway station, Seawoods, Navi Mumbai- 400 706 as per the
  Wedding Invitation Card and wedding photographs annexed
  herein with the present.
- We state that we Smt. Geeta Nainesh Patel and Smt. Geeta Karman Ravat are one and the same person. We state that Smt. Geeta Karman Ravat is the name before marriage.
- 3. We state that Smt. Geeta Nainesh Patel and Shri. Nainesh Harji Patel were adult Indian Inhabitant at the time of marriage.
- We state that the said marriage is solemnized by the priest named Shri. Hemant Mansukhlal Khetiya, having AADHAR CARD NO. 3945 1050 1399 respectively.
- We state that the said marriage is solemnized in the presence of following witness;
  - a) Shri. Anil Karman Ravat, aged about 30 years, adult Indian Inhabitant, residing at F- 502, Patel Heritage, Plot No. 15 and 17, Near Heranandani, Sector No. 7, Khargahar, Raighar- 410 210, having AADHAR CARD NO. 3270 9565 5993.
  - b) Shri. Mayur Karman Ravat, aged about 28 years, adult Indian Inhabitant, residing at F- 502, Patel Heritage, Plot No. 15 and 17, Near Heranandani, Sector No. 7, Khargahar, Raighar- 410 210, having AADHAR CARD NO. 7263 8576 2130.
  - c) Smt. Reena Mayur Ravat, aged about 28 years, adult Indian Inhabitant, residing at F- 502, Patel Heritage, Plot No. 15 and 17, Near Heranandani, Sector No. 7, Khargahar, Raighar- 410 210, having AADHAR CARD NO. 3746 7814 9090.
- 6. We state that the said marriage is solemnized as per our free will without succumbing to the pressure of anyone.