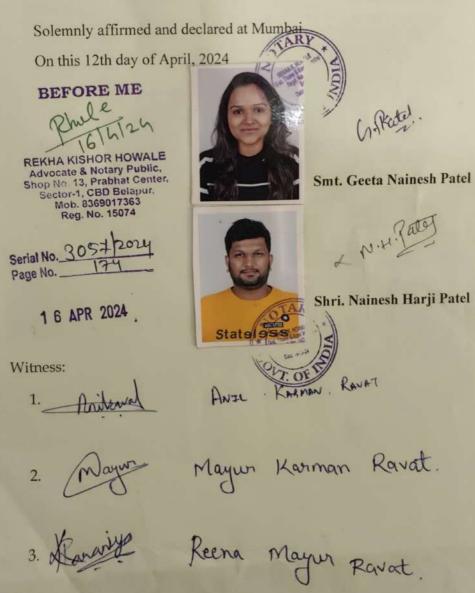

We, Smt. Geeta Nainesh Patel also known as Smt. Geeta Karman Ravat before marriage, aged about 34 years, Adult, Indian Inhabitant, residing at F- 502, Patel Heritage, Plot No. 15 and 17, Near Heranandani, Sector No. 7, Khargahar, Raighar- 410 210 before marriage and presently residing at C-201, Jamdagni Building, Saptarshi Park, Opposite Swapna Nagri, Mulund- West, Mumbai – 400 080, having AADHAR CARD NO. 5230 4237 9771 and PAN CARD NO. AZFPP9063L and Shri. Nainesh Harji Patel, aged about 34 years, residing at Vasant Garden, Off. B. R. Road, Jamdagni Building, Saptarshi Park, Opposite Swapna Nagri, Mulund- West, Mumbai – 400 080 having AADHAR CARD NO. 6006 1764 8335 and PAN CARD NO. AZYPP7539G do hereby solempto affirm and declare on oath as under:

4902

Natnesh partel

भी रोशिक और विस्तारम परसम्भा का १२०१०२४

ज्या कारणासाठी ज्यांनी गुतांक खरेबी केला लांगी स्थाय कारणासाठी मुतांक खरेबी केल्यापासुन ६ महिन्यात वापरणे वयनकारक आहे. 1000

- We state that Smt. Geeta Nainesh Patel and Shri. Nainesh Harji
  Patel are married to each other on 05/02/2018 as per Hindu
  Vedic rites in presence of our families and friends at Ganpat
  Seth Tandal ground, Sector 30, Karave Goan, Near Dharve
  railway station, Seawoods, Navi Mumbai- 400 706 as per the
  Wedding Invitation Card and wedding photographs annexed
  herein with the present.
- We state that we Smt. Geeta Nainesh Patel and Smt. Geeta Karman Ravat are one and the same person. We state that Smt. Geeta Karman Ravat is the name before marriage.
- 3. We state that Smt. Geeta Nainesh Patel and Shri. Nainesh Harji Patel were adult Indian Inhabitant at the time of marriage.
- We state that the said marriage is solemnized by the priest named Shri. Hemant Mansukhlal Khetiya, having AADHAR CARD NO. 3945 1050 1399 respectively.
- We state that the said marriage is solemnized in the presence of following witness;
  - a) Shri. Anil Karman Ravat, aged about 30 years, adult Indian Inhabitant, residing at F- 502, Patel Heritage, Plot No. 15 and 17, Near Heranandani, Sector No. 7, Khargahar, Raighar- 410 210, having AADHAR CARD NO. 3270 9565 5993.
  - b) Shri. Mayur Karman Ravat, aged about 28 years, adult Indian Inhabitant, residing at F- 502, Patel Heritage, Plot No. 15 and 17, Near Heranandani, Sector No. 7, Khargahar, Raighar- 410 210, having AADHAR CARD NO. 7263 8576 2130.
  - c) Smt. Reena Mayur Ravat, aged about 28 years, adult Indian Inhabitant, residing at F- 502, Patel Heritage, Plot No. 15 and 17, Near Heranandani, Sector No. 7, Khargahar, Raighar- 410 210, having AADHAR CARD NO. 3746 7814 9090.
- 6. We state that the said marriage is solemnized as per our free will without succumbing to the pressure of anyone.

The above given information in forgoing paragraphs are true and correct to our knowledge and we believe the same to be true. We are aware that that if the above given information is found to be false we are entitled for compensation.