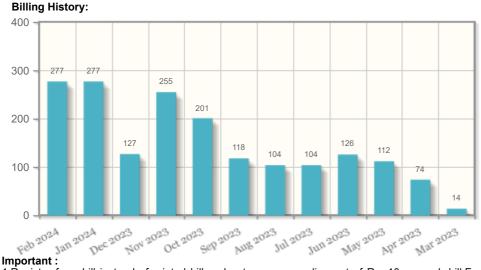

**Payment History:** 

Total Arrears

Net Bill Amount

Rounded Bill(Rs)

|   | Receipt Date | Paid Amount |
|---|--------------|-------------|
| d | 16-Feb-2024  | 3,650.00    |
|   | 25-Jan-2024  | 3,670.00    |
|   | 18-Dec-2023  | 1,710.00    |
|   | 21-Nov-2023  | 3,340.00    |
|   | 27-Oct-2023  | 2,620.00    |
|   | 29-Sep-2023  | 1,570.00    |