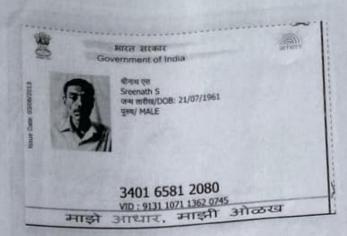

Address: S/O: Subramanya Avadhani, sunshine CHS,building no.G 88,room no.3/3, near carmel school, sector 6,kalamboli, Kalamboli Node, Raigarh, Maharashtra - 410218

3401 6581 2080