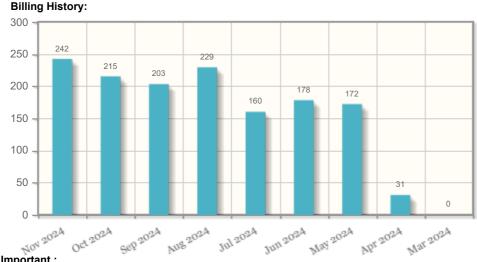

**Payment History:** 

**Total Arrears** 

Net Bill Amount

Rounded Bill(Rs)

| Receipt Date | Paid Amount |
|--------------|-------------|
| 30-Nov-2024  | 2,860.00    |
| 29-Oct-2024  | 2,500.00    |
| 30-Sep-2024  | 2,320.00    |
| 20-Sep-2024  | 2,720.00    |
| 30-Jul-2024  | 1,750.00    |
| 30-Jun-2024  | 1,920.00    |